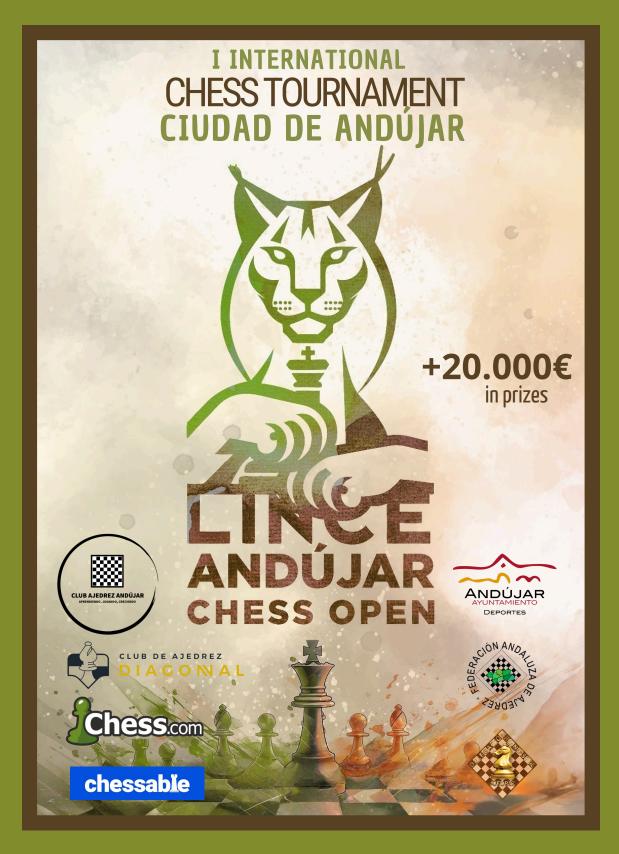

# I INTERNATIONAL CHESS TOURNAMENT CIUDAD DE ANDÚJAR 2025

**Organization:** Andújar Chess Club and Andújar City Council.

**Sponsors:** Andújar City Council, Caja Rural de Jaén, Transdoylo, Ferretería Pepe Reca, Misa de 7, Andudecor, Hotel Casa Azul, Hotel Óleum, Quivir Apartments, Taller de Lazos.

**Collaborators:** Diagonal Alcorcón Chess Club, Andalusian Chess Federation, Jaén Chess Delegation, Chess.com. Chessable.

#### **PRIZES**

Total prize fund: : Over €20,000.

Prizes are non-cumulative. If eligible for multiple prizes, the higher value prize will be awarded. If values are equal, prizes will be granted in the published order